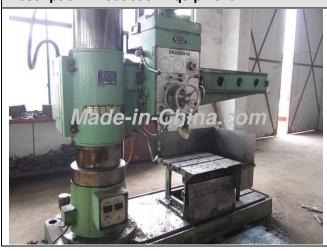

邮编:210001 t(86-25)58075282 f(86-25)83407773

| 1.3 Main Facilities |                       |                                   |          |
|---------------------|-----------------------|-----------------------------------|----------|
| Picture             | Facility name         | Brand or Country/Region of origin | Quantity |
| GIZOR               | Cutting Machine       | China                             | 7        |
|                     | Open Back Inclinable  | China                             | 2        |
|                     | Milling Machine       | China                             | 1        |
|                     | Hydraulic Press Brake | China                             | 4        |
|                     | Drilling Machine      | China                             | 11       |
|                     | Lathe                 | China                             | 4        |

# **Description: Material Warehouse**

**Description: Workshop** 

**Description: Production Equipment** 

**Description: Workshop** 

**Description: Production Equipment** 

**Description: Production Equipment** 