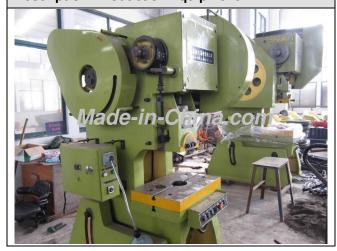

邮编:210001 t(86-25)58075282 f(86-25)83407773

| 1.3 Main Facilities |                       |                                   |          |
|---------------------|-----------------------|-----------------------------------|----------|
| Picture             | Facility name         | Brand or Country/Region of origin | Quantity |
| GIZOR               | Cutting Machine       | China                             | 7        |
|                     | Open Back Inclinable  | China                             | 2        |
|                     | Milling Machine       | China                             | 1        |
|                     | Hydraulic Press Brake | China                             | 4        |
|                     | Drilling Machine      | China                             | 11       |
|                     | Lathe                 | China                             | 4        |