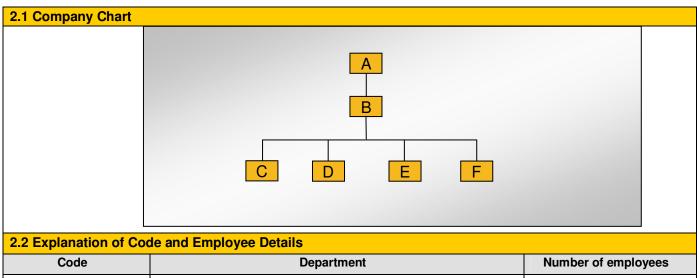

# **Section 2: Human Resources**

| Code | Department           | Number of employees |
|------|----------------------|---------------------|
| Α    | General Manager      | 1                   |
| В    | Vice General Manager | 1                   |
| С    | Foreign Trader Dept. | 4                   |
| D    | Financial Dept.      | 3                   |
| E    | Admin. Dept.         | 7                   |
| F    | Production Dept.     | 63                  |
|      | Number in total:     | 79                  |